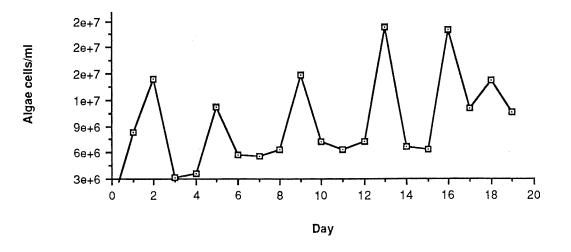

# FIRTA 84/93 Hatchery Production of Scallop Spat for Large Scale Reseeding Trials $\bigcirc$ $\bigcirc$ (and $\bigcirc$

 $\bigcirc$ 

 $\bigcirc$ 

 $\bigcirc$ 