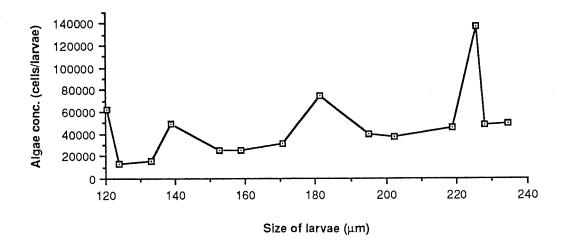

countering water temperatures as low as 13°C or as high as 22°C.

Algal food levels fluctuate daily as cells are consumed by the larvae. As can be seen in Fig. 3, food was added on a regular basis so that the residual level of algae in the tanks did not fall below a level where the larvae would have to expend a lot of energy and effort to encounter and consume algae cells; this can be referred to as the base volume. The peaks in algae concentration occur as a result of adding large amounts of algae when a water change has occurred; this procedure elevates the algae concentration to a level that will maintain food levels above the base volume even after the larvae have been consuming algae for a one day.



 $\bigcirc$ 

- Anna

in and

Figure 3. Number of algae cells/larvae, Jan-Feb 1988



100

 $\bigcirc$ 

A SHILLS

 $\bigcirc$ 

Figure 4. Daily number of algae cells against larvae size, Jan-Feb 1988.

The basic concentration of algae cells available to larvae needs to increase with larval size, as can be expected from an increasing food requirement (Figure 4). Daily fluctuations evident in Figure 3 are basically reflected in Figure 4. The concentration of algae cells per ml of tank water is not shown. Figure 5 illustrates the level of algae added daily and reflects the increased feeding of the larvae. The amount of algae added to maintain algae densities at a suitable level, sufficient for the projected growth is shown. As in Figure 3, the elevated peaks occur when large amounts of algae is added to the tank to restore a suitable food concentration after the larvae have