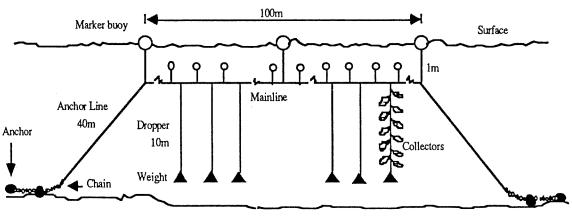

# FIRTA 84/93 Hatchery Production of Scallop Spat for Large Scale Reseeding Trials $\bigcirc$ $\bigcirc$ (and $\bigcirc$

 $\bigcirc$ 

 $\bigcirc$ 

 $\bigcirc$ 