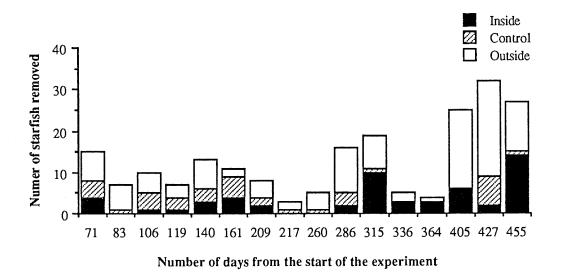

ht both show a logarithmic relationship with shell height (Fig. 5), while the meat weight of the scallops shows a linear relationship with the total weight (Fig. 6).

a) 
$$y = .001 x^{2.63} r = 0.92$$



4.

 $\bigcirc$ 



b)  $y = .0003 x^{2.48} r = 0.84$ 



Figure 5b. Logarithmic relationship between total weight and shell height



Figure 6. Relationship between meat and total weight of reseeded scallops

Overall a total of 210 starfish (*C. calamaria*) were removed from inside and around the cage (Figure 7). Both adults and juveniles were found throughout the experiment but juveniles were in larger numbers. Other potential predators such as hermit crabs were also found but starfish were clearly the dominant predator and during monitoring were occasionally observed eating scallops.



 $\cap$ 

inter a

. .

Figure 7. Number of starfish removed around and in the underwater enclosure

### Discussion

This study has shown that scallops can be successfully cultivated at economically viable densities on the seabed and can be reared to legal commercial size within two years. However in this experiment regular predator removal was carried out to ensure the survival of scallops. If the predator *C. calamaria* could be totally excluded or removed from the area then survival would be higher than the 31.5% obtained in this trial. Even so this figure is encouraging for future work on re-seeding and is comparable with similar projects overseas, (Hayashi, pers.comm; Bull, pers.comm.). It is probable that if the starfish had not been removed on a regular basis that survival of the