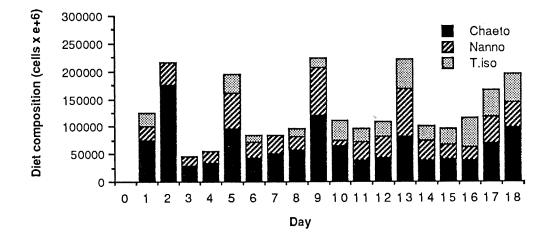

# FIRTA 84/93 Hatchery Production of Scallop Spat for Large Scale Reseeding Trials $\bigcirc$ $\bigcirc$ (and $\bigcirc$

 $\bigcirc$ 

 $\bigcirc$ 

 $\bigcirc$ 