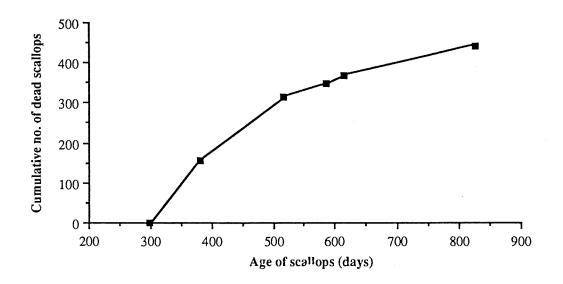

scallops (unaccounted for) are assumed to have been alive, a maximum of 55.7% of the scallops would have survived till the end of the experiment. However, the catch rate by the end of the experiment was only 20.4 %. If the cage had not been damaged the survival rate of the scallops is likely to have been very high. Up until the 18/9/86 (Day 748) only 360 of the original 1000 scallops had been confirmed dead i.e. a survival of 64% (Fig. 4).

The anomaly between the last two sampling dates is a sampling error induced by divers apparently measuring the most visible scallops underwater, ie the largest. Visibility was at times down to 0.25 metres which made underwater measuring very difficult. The large sample at the completion of the experiment is a more accurate indication of scallop sizes.



Figure 4. Cumulative mortality of the scallops during the experiment

It is important to note that on a macroscopic gonad condition score (Harrison, 1961; Sause et al., 1988) the June processing sample had a mean condition of 4.3. This improved up to a condition of 5.4 in September after which stage spawning apparently occurred as the condition in December was only 4.5. This is supported by the increase in gonad weight from  $4.3 \pm 1.16$  in June (mean  $\pm$  s.d.) up to  $7.5 \pm 3.00$  in September and the subsequent decrease down to  $3.9 \pm 0.77$  in December. The occurrence of spent gonads between September and December was confirmed visually by divers.

Final processing from the day 829 harvesting produced  $18.8 \pm 0.3$ g ( $\mu \pm S.E.$ ) of meat and gonad per scallop, repr