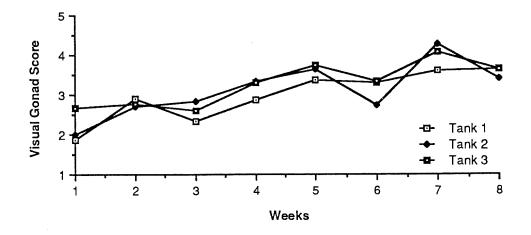

Figure 2. Water temperatures for broodstock, Experiment 2.

Gonad condition was scored each week by visual inspection of a sample of approximately 20 scallops (Tables 4a, b and c).

Macroscopic observations were supported by histological sections of

#### Scallop Survival and Condition

Considerable numbers died during the course of the experiments (Tables 3, 4a-c, Table 5a,b). Most mortalities (MORTS) occurred during the first month in the first experiment but not until after a month in the second. No clear reason for these mortalities was apparent but other observations suggest that the animals are not easy to maintain in conventional types of hatchery tanks, a feature which will have to be addressed in future work.