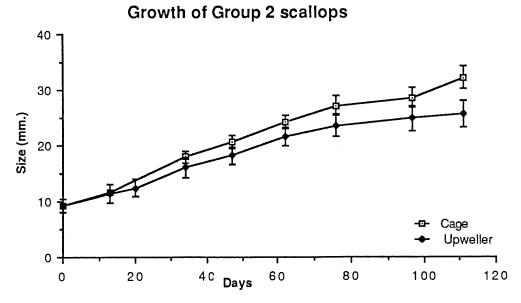

Growth rates of up to 1.5mm/week were achieved for scallops up to 40mm in size, or 7-8 months of age. Results of previous years work was also included as similarities occur from year to year. See Hortle and Cropp, 1987 for details.

#### **3.2 SPAT GROWTH IN THE FLUPSY**

Growth of spat under high density conditions was poor but survival for most of the monitoring period was also high. For further information see separate FLUPSY report.

#### 3.3 SPAT GROWTH IN MID-WATER CAGES AND UPWELLERS

The comparative growth of the various size groups (1,2 and 3) are shown in Figures 3, 4 and 5. There is a clear and significant difference in growth rates between those scallops cultured in cages and those in upwellers. Table 1 shows the variation in surface water temperatures at the two sites.









5

Ì

- Aller

 $\bigcirc$ 

()



1

1

Figure 5. Growth of group 3 scallops at Bicheno

| Date     | Waub's Bay (°C)                                                                              | Bicheno (°C)                                                                                                                  |
|----------|----------------------------------------------------------------------------------------------|-------------------------------------------------------------------------------------------------------------------------------|
| 30/11/83 | 12.8                                                                                         | 13.4