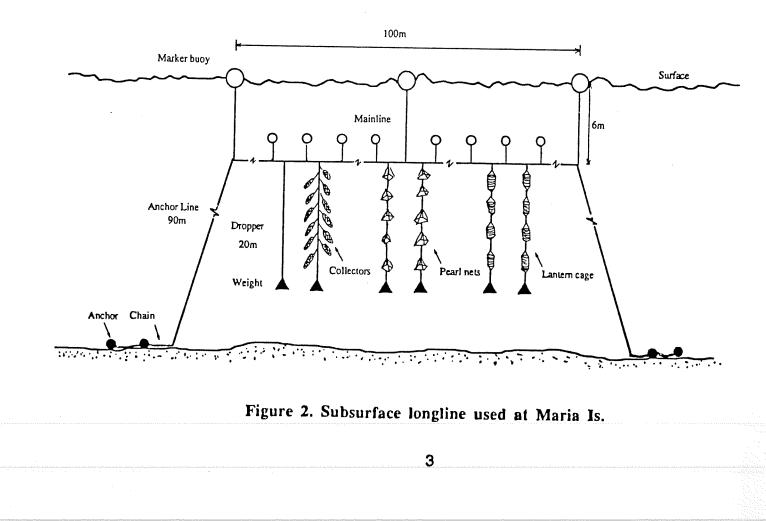

# FIRTA 84/93 Hatchery Production of Scallop Spat for Large Scale Reseeding Trials $\bigcirc$ $\bigcirc$ (and $\bigcirc$

 $\bigcirc$ 

 $\bigcirc$ 

 $\bigcirc$ 