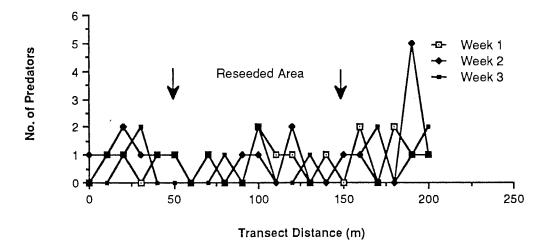

y part of the predation. The remainder of the predation left the scallops as single valves, death being of undetermined cause.



Figure 5. Percentage composition of dead scallop shells

The shell height of spat released into the experimental plots ranged from 14.50mm to 52.60mm. However, no significant difference existed between the mean size of live spat and those

which had been predated (mean live height =  $30.26 \pm 5.62$ , n=36; mean dead height =  $29.65 \pm 8.54$ , n=31). Thus, for this range in shell height and given a variety of predators, the rate of predation was independent of spat size.

 $\cap$ 

 $\bigcirc$ 

and a second

الأ

Results of the weekly assessment of predator numbers are shown in Figures 6, 7 and 8.



Figure 6. Predator assessment in plot T1 after reseeding



Figure 7. Predator assessment in plot U after reseeding



Figure 8. Predator assessment in plot T2 1,2 and 6 weeks after reseeding of plots T1 and U

## Discussion

Hatchery spat (~10,000) released near the experimental area suffered a similar rate of predation to that within the plots T1, T2 and U. Sufficient time and manpower was not available to do a repeat of the monitoring exercise outlined here for wild spat. However the overall assessment gave similar results to those provided indicating that the origin of the spat made no difference to the rate of predation. Further work is planned to carefully examine comparative survival of hatchery reared and natural scallop spat.

In conclusion, the results of this experiment suggest extremely high predation upon scallops reseeded in small n