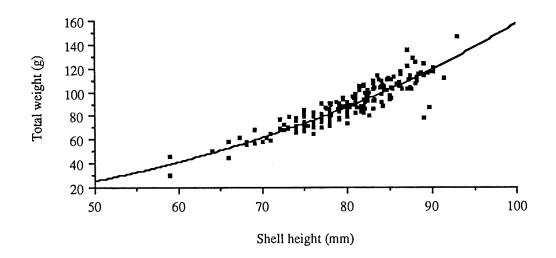

by the increase in gonad weight from  $4.3 \pm 1.16$  in June (mean  $\pm$  s.d.) up to  $7.5 \pm 3.00$  in September and the subsequent decrease down to  $3.9 \pm 0.77$  in December. The occurrence of spent gonads between September and December was confirmed visually by divers.

Final processing from the day 829 harvesting produced  $18.8 \pm 0.3$ g ( $\mu \pm S.E.$ ) of meat and gonad per scallop, representing an average recovery of 20.6%. The scallops sampled on the 18/986 also show similar weights. The total weight and meat weight both show a logarithmic relationship with shell height (Fig. 5), while the meat weight of the scallops shows a linear relationship with the total weight (Fig. 6).

a) 
$$y = .001 x^{2.63} r = 0.92$$



4.

 $\bigcirc$ 



b)  $y = .0003 x^{2.48} r = 0.84$ 



Figure 5b. Logarithmic relationship between total weight and shell height



Figure 6. Relationship between meat and total weight of reseeded scallops

Overall a total of 210 starfish (*C. calamaria*) were removed from inside and around the cage (Figure 7). Both adults and juveniles were found throughout the experiment but juveniles were in larger numbers. Other potential predators such as hermit crabs were also found but starfish were clearly the dominant predator and during monitoring were occasionally observed eating scallops.



 $\cap$ 

inter a

. .

Figure 7. Number of starfish removed around and in the underwater enclosure

### Discussion

This study has shown that scallops can be successfully cultivated at economically viable densities on the seabed and can be reared to legal co