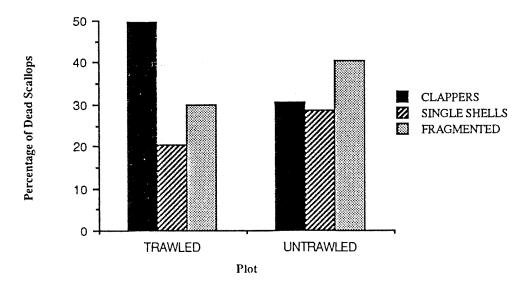

percentage of clappers in T1 probably reflects the fact that between 5 and 8 times more *C. calamaria* remained in this plot after trawling than were present in U. This was despite 376 *C. calamaria* individuals being removed from the 40,000 m<sup>2</sup> plot by trawling.



Figure 4. Fate of reseeded scallops in U

 $\bigcirc$ 

 $\bigcirc$ 

Cheek.

Both reseeded plots (T1 and U) had approximately one third of the scallops fragmented by the predator. Starfish could not be responsible for this predation, suggesting that skates, rays, flathead, leatherjackets and crabs are also preying on the reseeded scallops (Figure 45. Thus, starfish proved responsible for only part of the predation. The remainder of the predation left the scallops as single valves, death being of undetermined cause.



Figure 5. Percentage composition of dead scallop shells

The shell height of spat released into the experimental plots ranged from 14.50mm to 52.60mm. However, no significant difference existed between the mean size of live spat and those

which had been predated (mean live height =  $30.26 \pm 5.62$ , n=36; mean dead height =  $29.65 \pm 8.54$ , n=31). Thus, for this range in shell height and given a variety of predators, the rate of predation was independent of spat size.

 $\cap$ 

 $\bigcirc$ 

and a second

الأ

Results of the weekly assessment of predator numbers are shown in Figures 6, 7 and 8.



Figure 6. Predator assessment in plot T1 after reseeding



Figure 7. Predator assessment in plot U after reseeding



Figure 8. Predator assessment in plot T2 1,2 and 6 weeks after rese