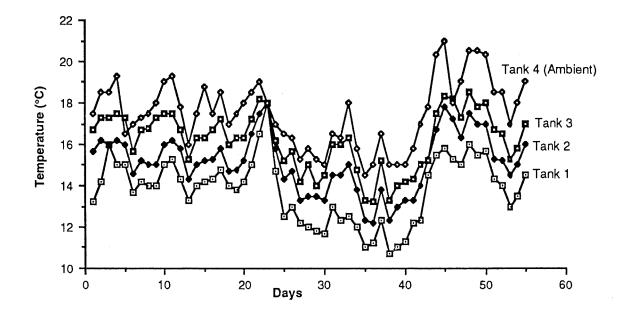

Temperatures were recorded 3 times during the day and additional food was added near midday and also late afternoon.

 $\bigcirc$ 

and the second

()

 $\bigcirc$ 

Ù

Figure 1. Water temperatures for broodstock, Experiment 1.

#### Temperature

Experimental and ambient temperatures are plotted in Figures 1 and 2, and summarised in Tables 1 and 2. Temperatures varied during the course of experiments although means were distinct (see also Day degrees).

Experimental temperatures maintained for scallop broodstock in Experiment 1 are shown in Table 1. Data are the mean of 3 readings taken each day.

| Treatment | Mean | s.d. | s.d./x(%)Day | Day degrees |
|-----------|------|------|--------------|-------------|
| 1         | 13.8 | 1.6  | 11.6         | 759         |
| 2         | 15.1 | 1.4  | 9.3          | 831         |
| 3         | 16.2 | 1.4  | 8.6          | 891         |
| Ambient   | 17.5 | 1.6  | 9.1          | 963         |

#### Table 1. Water temperature in broodstock tanks, Experiment 1

Experimental temperatures for scallop broodstock in Experiment 2 are shown in Table 2 below. Data are the mean of 3 readings taken each day.