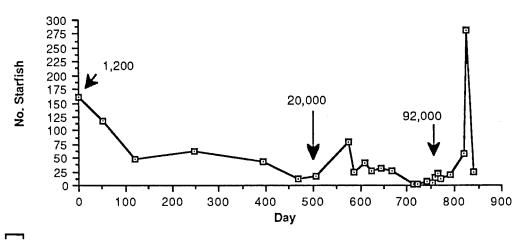

bundant bottom dwelling ascidians. Water depth was 10-12m and a slight current (less than 0.2 knots) travelling north to south was evident.



# Figure 1. Maria Island site



)

#### Plot 1.

- Callan

 $\bigcirc$ 

 $() \in$ 

A 50 x 50m plot was established for the release of scallops greater than 13.5mm and less than 20.4mm in size. The experiment was a long term release trial to assess the effect of reseeding spat on starfish *Coscinasterias calamaria* numbers in the area. The area was known to support a quantity of starfish. Over a period of approximately two and a half years, spat (in the size group mentioned) were released on this plot in varying numbers (Figure 3). In addition divers removed all starfish in this plot at intervals (shown on Figure 3) during the monitoring period.





#### Figure 3. Starfish removal from Plot 1, Promise Bay.

Figure 3 shows that starfish are clearly attracted to an area by the presence of juvenile scallops. The distance that they are attracted from may be considerable given the starfish removal that was occurring regularly. Whether it is live or dead scallops that is the attractant is yet to be determined. It is inevitable that some reseeded scallops will die after being released due to handling procedures and this could be the initial stimulant.

A diver survey of scallops in Plot 1 was conducted at the completion of the trial. No live scallops were found inside the plot or in a 20m band around the plot. As only relatively low numbers of dead shell was found (<4,000 scallops) it can be assumed that either the scallops were consumed