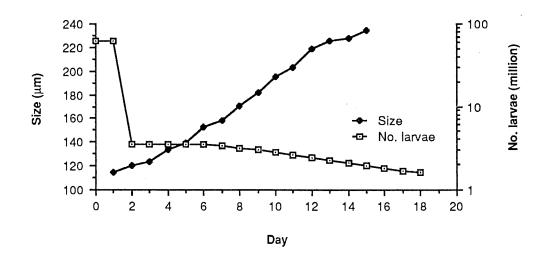

laced into

filtered to  $1\mu m$ , placed in the respective flask or carboy and autoclaved prior to inoculation with algae. Algal food for larvae is generally produced in autoclavable polycarbonate carboys. This allows the food to be kept axenic and subsequently results in better growth rates of larvae.

The basic form of the two curves below (Figure 1) has been characteristic of larval culture to date, that is, high mortalities from day 0 to day 2, also common with various other molluscan species, and a relatively constant growth rate. Unfortunately, the particular batch plotted recorded an 'apparent' slowing of growth from day 13 to day 14 ( $2\mu m$ ) but the increase then to day 15 ( $6.6\mu m$ ) suggests it was probably a sampling error as subsequent high mortalities did not occur.



Figure 1. Number and growth of larvae, Jan-Feb 1988

()



Figure 2. Larvae tank water temperature, Jan-Feb 1988

The water temperature in larvae tanks was maintained at approximately  $19 \pm 1^{\circ}$ C which is stable enough for scallop larvae (Figure 2). Poorer results generally occurred when water temperatures fluctuated by more than 2°C, however larvae have been reared to settlement after encountering water temperatures as low as 13°C or as high as 22°C.

Algal food levels fluctuate daily as cells are consumed by the larvae. As can be seen in Fig. 3, food was added on a regular basis so that the residual level of algae in the tanks did not fall below a level where the larvae would have to expend a lot of energy and effort to encounter and consume algae cells; this can be referred