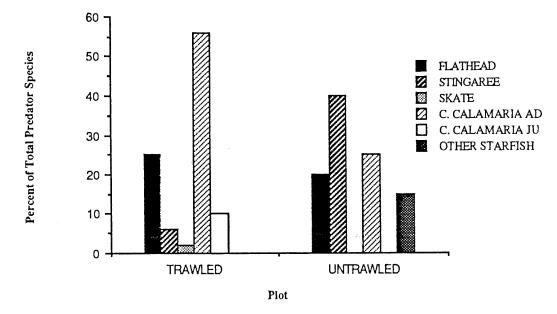

| 5                  |
| Sea Urchin                  | Heliocidaris erythrogran                   | nma 30             | 37                 |
| Octopus                     | Octopus sp.                                | 3                  | 1                  |
| Southern Calamary           | Septioteuthis australis                    | 1                  | 4                  |
| Soldierfish                 | Gymnapistes marmoratu                      | <i>us</i> 0        | 1                  |
| Silverbelly                 | Parequula melbournensi                     | s 0                | 29                 |
| Shaw's Cowfish              | Aracana aurita                             | 0                  | 42                 |

Table 1. Catch analysis of trawled plots, May 5 and 6, 1987.



Figure 2. Predator species present in the research plots

The results of the Wold-Wolfowitz Runs Test on mean predator occurrence in the various plots are presented below.

| Plot                         | Week | Z Value | Probability |
|------------------------------|------|---------|-------------|
| Trawled and Reseeded, T1     | 1    | 2.479   | 0.014*      |
|                              | 2    | 1.621   | 0.107       |
|                              | 6    | 0.595   | 0.549       |
| Not Trawled and Reseeded, U  | 1    | 1.236   | 0.215       |
|                              | 2    | 0.085   | 0.928       |
|                              | 3    | 0.011   | 0.992       |
|                              | 6    | 0.817   | 0.418       |
| Trawled and Not Reseeded, T2 | 1    | 0.438   |