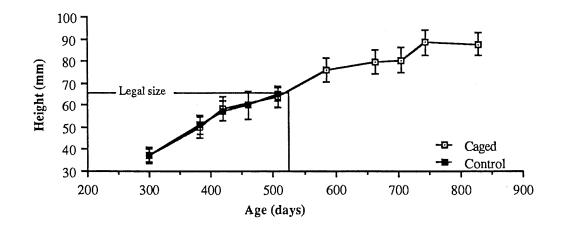

easurement in the scallop fishery, a graph showing the relationship between the two, as obtained in this experiment, is presented in Figure 2.

# Results

The height - width comparison is necessary when considering the various results of this study. Figure 2 shows the relationship produced from measurements of all live scallops processed at the end of the study detailed here.





The scallops in the enclosure reached legal size (66mm in height, 80mm in width) when they were approximately 550 days old, after 251 days on the sea bed (Fig 3). At the end of the experiment they averaged 79mm in height and 93mm in width although in the previous sampling they averaged 87 mm in height. There were no scallops left in the control area after 7 months. They had either been preyed upon or swam away.



Figure 3. Growth of scallops released onto the seabed

 $\bigcirc$ 

 $\bigcirc$ 

At the end of the experiment 82 scallops were found alive, 118 scallops had been taken for processing and 443 dead shells had been collected. The fate of the remaining 353 scallops is unknown, however they could have either swum away after the cage was damaged or been consumed whole at a small size by transient predators. It is assumed that the 118 scallops that had been removed for processing would have survived till the end of the experiment.

If the 353 scallops (unaccounted for) are assumed to have been alive, a maximum of 55.7% of the scallops would have survived till the end of the experiment. However, the catch rate by the end of the experiment was only 20.4 %. If the cage had not been damaged the s