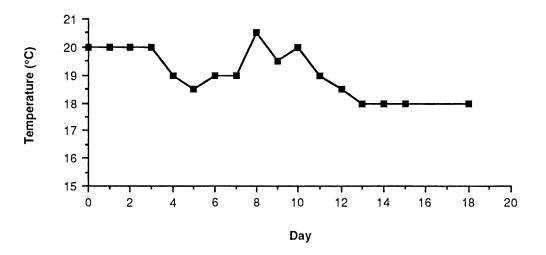

e flask or carboy and autoclaved prior to inoculation with algae. Algal food for larvae is generally produced in autoclavable polycarbonate carboys. This allows the food to be kept axenic and subsequently results in better growth rates of larvae.

The basic form of the two curves below (Figure 1) has been characteristic of larval culture to date, that is, high mortalities from day 0 to day 2, also common with various other molluscan species, and a relatively constant growth rate. Unfortunately, the particular batch plotted recorded an 'apparent' slowing of growth from day 13 to day 14 ( $2\mu m$ ) but the increase then to day 15 ( $6.6\mu m$ ) suggests it was probably a sampling error as subsequent high mortalities did not occur.



Figure 1. Number and growth of larvae, Jan-Feb 1988

()



Figure 2. Larvae tank water temperature, Jan-Feb 1988

The water temperature in larvae tanks was maintained at approximately  $19 \pm 1^{\circ}$ C which is stable enough for scallop larvae (Figure 2). Poorer results generally occurred when water temperatures fluctuated by more than 2°C, however larvae have been reared to settlement after encountering water temperatures as low as 13°C or as high as 22°C.

Algal food levels fluctuate daily as cells are consumed by the larvae. As can be seen in Fig. 3, food was added on a regular basis so that the residual level of algae in the tanks did not fall below a level where the larvae would have to expend a lot of energy and effort to encounter and consume algae cells; this can be referred to as the base volume. The peaks in algae concentration occ