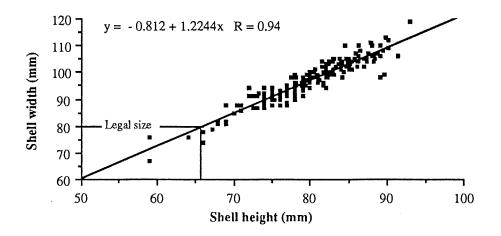

er release and dead shells or potential predators were cleaned out of the cage and control enclosure during these times. On the 25/6/86 and 19/9/86 a number of scallops were taken for processing. The remaining scallops were collected on the 4/12/86 and the experiment discontinued due to storm damage to the cage.

Shell height is used to describe scallop size in this study, but as width is commonly used as the legal measurement in the scallop fishery, a graph showing the relationship between the two, as obtained in this experiment, is presented in Figure 2.

# Results

The height - width comparison is necessary when considering the various results of this study. Figure 2 shows the relationship produced from measurements of all live scallops processed at the end of the study detailed here.





The scallops in the enclosure reached legal size (66mm in height, 80mm in width) when they were approximately 550 days old, after 251 days on the sea bed (Fig 3). At the end of the experiment they averaged 79mm in height and 93mm in width although in the previous sampling they averaged 87 mm in height. There were no scallops left in the control area after 7 months. They had either been preyed upon or swam away.



Figure 3. Growth of scallops released onto the seabed

 $\bigcirc$ 

 $\bigcirc$ 

At the end of the experiment 82 scallops were found alive, 118 scallops had been taken for processing and 443 dead shells had been collected. The fate of the remaining 353 scallops is unknown, however they could have either swum away after the cage was damaged or been consumed whole at a small