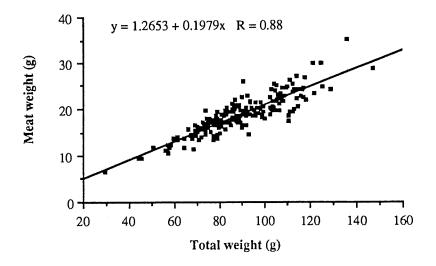

s.d.) up to  $7.5 \pm 3.00$  in September and the subsequent decrease down to  $3.9 \pm 0.77$  in December. The occurrence of spent gonads between September and December was confirmed visually by divers.

Final processing from the day 829 harvesting produced  $18.8 \pm 0.3$ g ( $\mu \pm S.E.$ ) of meat and gonad per scallop, representing an average recovery of 20.6%. The scallops sampled on the 18/986 also show similar weights. The total weight and meat weight both show a logarithmic relationship with shell height (Fig. 5), while the meat weight of the scallops shows a linear relationship with the total weight (Fig. 6).

a) 
$$y = .001 x^{2.63} r = 0.92$$



4.

 $\bigcirc$ 



b)  $y = .0003 x^{2.48} r = 0.84$ 



Figure 5b. Logarithmic relationship between total weight and shell height



Figure 6. Relationship between meat and total weight of reseeded scallops

Overall a total of 210 starfish (*C. calamaria*) were removed from inside and around the cage (Figure 7). Both adults and juveniles were found throughout the experiment but juveniles were in larger numbers. Other potential predators such as hermit crabs were also found but starfish were clearly the dominant predator and during monitoring were occasionally observed eating scallops.



 $\cap$ 

inter a

. .

Figure 7. Number of starfish removed around and in the underwater enclosure

### Discussion

This study has shown that scallops can be successfully cultivated at economically viable densities on the seabed and can be reared to legal commercial size within two years. However in this experiment regular predator r