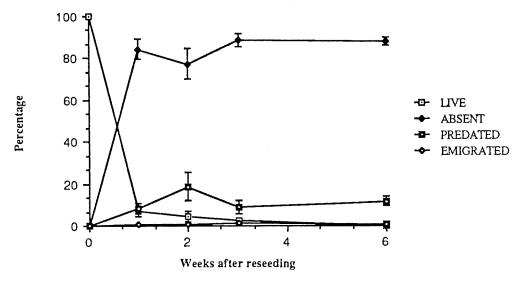

re 3. Fate of reseeded scallops in T1

Of the scallop spat remaining, there was approximately 80% mortality in U after 20 days. This contrasted with T1 where the mortality was 75% after 6 days and 98.7% after 13 days. This may have been in response to the observed patchiness of predator distribution.

49% of dead scallops in T1 existed as clappers. This proportion of the mortality could be due to either natural mortality or starfish predation. In U only 25-31% of predation left the dead scallops as clappers. The higher percentage of clappers in T1 probably reflects the fact that between 5 and 8 times more *C. calamaria* remained in this plot after trawling than were present in U. This was despite 376 *C. calamaria* individuals being removed from the 40,000 m<sup>2</sup> plot by trawling.



Figure 4. Fate of reseeded scallops in U

 $\bigcirc$ 

 $\bigcirc$ 

Cheek.

Both reseeded plots (T1 and U) had approximately one third of the scallops fragmented by the predator. Starfish could not be responsible for this predation, suggesting that skates, rays, flathead, leatherjackets and crabs are also preying on the reseeded scallops (Figure 45. Thus, starfish proved responsible for only part of the predation. The remainder of the predation left the scallops as single valves, death being of undetermined cause.



Figure 5. Percentage composition of dead scallop shells

The shell height of spat released into the experimental plots ranged from 14.50mm to 52.60mm. However, no significant difference existed between the mean size of live spat and those

which had been predated (mean liv