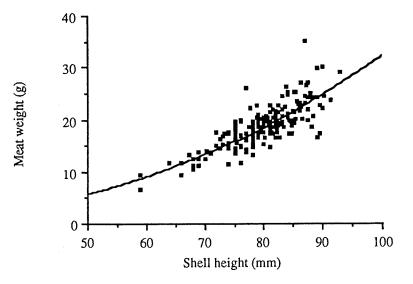

the condition in December was only 4.5. This is supported by the increase in gonad weight from  $4.3 \pm 1.16$  in June (mean  $\pm$  s.d.) up to  $7.5 \pm 3.00$  in September and the subsequent decrease down to  $3.9 \pm 0.77$  in December. The occurrence of spent gonads between September and December was confirmed visually by divers.

Final processing from the day 829 harvesting produced  $18.8 \pm 0.3$ g ( $\mu \pm S.E.$ ) of meat and gonad per scallop, representing an average recovery of 20.6%. The scallops sampled on the 18/986 also show similar weights. The total weight and meat weight both show a logarithmic relationship with shell height (Fig. 5), while the meat weight of the scallops shows a linear relationship with the total weight (Fig. 6).

a) 
$$y = .001 x^{2.63} r = 0.92$$



4.

 $\bigcirc$ 



b)  $y = .0003 x^{2.48} r = 0.84$ 



Figure 5b. Logarithmic relationship between total weight and shell height



Figure 6. Relationship between meat and total weight of reseeded scallops

Overall a total of 210 starfish (*C. calamaria*) were removed from inside and around the cage (Figure 7). Both adults and juveniles were found throughout the experiment but juveniles were in larger numbers. Other potential predators such as hermit crabs were also found but starfish were clearly the dominant predator and during monitoring were occasionally observed eating scallops.



 $\cap$ 

inter a

. .

Figure 7. Number of starfish removed around and in the underwater enclosure

### Discussion

This study has shown that scallops can be successfully cultivated at economically vi