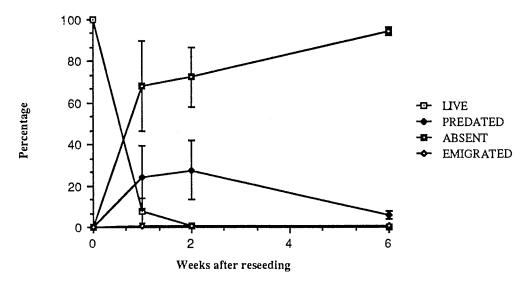

his contrasts with all other predator occurrences where

distributions were purely stochastic (See Fig. 7).

-

 $\bigcirc$ 

()

Only half of the scallops reseeded into U and two thirds in T1 were to be found after six days. This initial loss of scallops may have been due to currents carrying them out of the plot during the reseeding or active movement after the reseeding. However, were this the case, they would probably have appeared in the 50m perimeter and there was no indication of them in this region; although they may have moved further afield. Predators which swallow their prey whole (such as flathead) may also have accounted for this spat loss but this predation only occurred to any extent during the first six days. The fate of reseeded scallops is shown in Figure 3 and 4 below.



Figure 3. Fate of reseeded scallops in T1

Of the scallop spat remaining, there was approximately 80% mortality in U after 20 days. This contrasted with T1 where the mortality was 75% after 6 days and 98.7% after 13 days. This may have been in response to the observed patchiness of predator distribution.

49% of dead scallops in T1 existed as clappers. This proportion of the mortality could be due to either natural mortality or starfish predation. In U only 25-31% of predation left the dead scallops as clappers. The higher percentage of clappers in T1 probably reflects the fact that between 5 and 8 times more *C. calamaria* remained in this plot after trawling than were present in U. This was despite 376 *C. calamaria* individuals being removed from the 40,000 m<sup>2</sup> plot by trawl