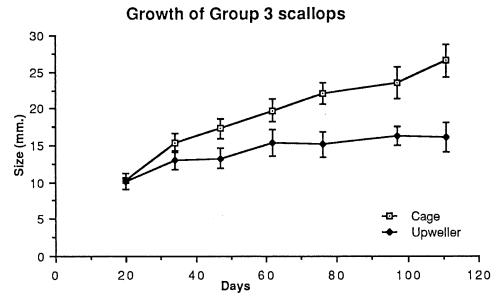

re achieved for scallops up to 40mm in size, or 7-8 months of age. Results of previous years work was also included as similarities occur from year to year. See Hortle and Cropp, 1987 for details.

#### **3.2 SPAT GROWTH IN THE FLUPSY**

Growth of spat under high density conditions was poor but survival for most of the monitoring period was also high. For further information see separate FLUPSY report.

#### 3.3 SPAT GROWTH IN MID-WATER CAGES AND UPWELLERS

The comparative growth of the various size groups (1,2 and 3) are shown in Figures 3, 4 and 5. There is a clear and significant difference in growth rates between those scallops cultured in cages and those in upwellers. Table 1 shows the variation in surface water temperatures at the two sites.









5

Ì

- Aller

 $\bigcirc$ 

()



1

1

Figure 5. Growth of group 3 scallops at Bicheno

| Date     | Waub's Bay (°C)                                                                              | Bicheno (°C)                                                                                                                  |
|----------|----------------------------------------------------------------------------------------------|-------------------------------------------------------------------------------------------------------------------------------|
| 30/11/83 | 12.8                                                                                         | 13.4                                                                                                                          |
| 13/12/83 | 15.2