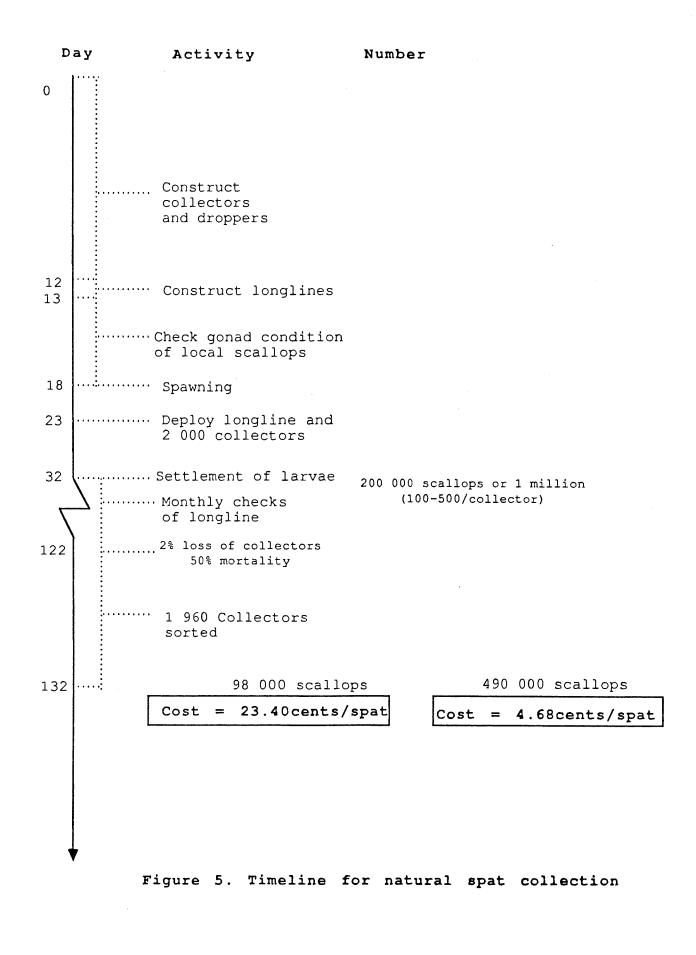

# FIRTA 84/93 Hatchery Production of Scallop Spat for Large Scale Reseeding Trials $\bigcirc$ $\bigcirc$ (and $\bigcirc$

 $\bigcirc$ 

 $\bigcirc$ 

 $\bigcirc$ 