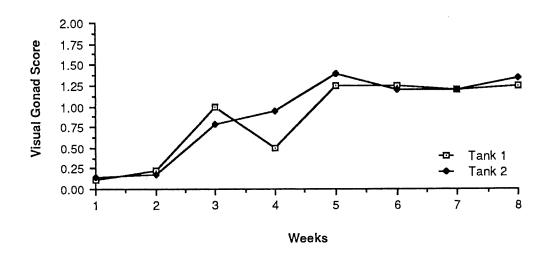

Figure 2. Water temperatures for broodstock, Experiment 2.

Gonad condition was scored each week by visual inspection of a sample of approximately 20 scallops (Tables 4a, b and c).

Macroscopic observations were supported by histological sections of

#### Scallop Survival and Condition

Considerable numbers died during the course of the experiments (Tables 3, 4a-c, Table 5a,b). Most mortalities (MORTS) occurred during the first month in the first experiment but not until after a month in the second. No clear reason for these mortalities was apparent but other observations suggest that the animals are not easy to maintain in conventional types of hatchery tanks, a feature which will have to be addressed in future work.