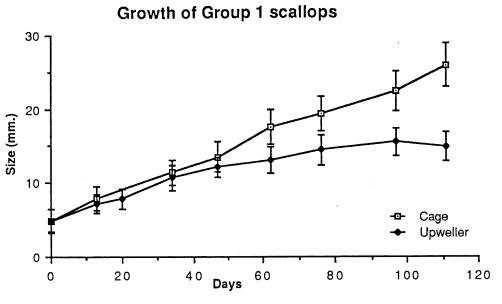

RS**

Growth rates of up to 1.5mm/week were achieved for scallops up to 40mm in size, or 7-8 months of age. Results of previous years work was also included as similarities occur from year to year. See Hortle and Cropp, 1987 for details.

#### **3.2 SPAT GROWTH IN THE FLUPSY**

Growth of spat under high density conditions was poor but survival for most of the monitoring period was also high. For further information see separate FLUPSY report.

#### 3.3 SPAT GROWTH IN MID-WATER CAGES AND UPWELLERS

The comparative growth of the various size groups (1,2 and 3) are shown in Figures 3, 4 and 5. There is a clear and significant difference in growth rates between those scallops cultured in cages and those in upwellers. Table 1 shows the variation in surface water temperatures at the two sites.









5

Ì

- Aller

 $\bigcirc$ 

()



1

1

Figure 5. Growth of group 3 scallops at Bicheno

| Date     | Waub's Bay (°C)                                                                              | Bicheno (°C)                                                                                                                  |
|----------|----------------------------------------------------------------------------------------------|-------------------------------------------------------------------------------------------------------------------------------|
| 30/11/83 | 12.8                                                                                         | 13.4