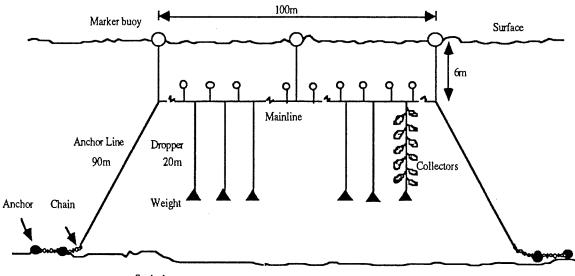

at collectors and sorting (40 mandays x \$90/man/day) | 3 600.00    |
| Vessel for retrieving spat collectors and longline (10 days)                    | 8 000.00    |
| Total                                                                           | \$13 375.00 |

Table 17. Costs of deploying, retrieving and monitoring the equipment.

## 3.3 Natural Spat Costs

()

The sorting of 1 960 spat collectors (assuming a 2% loss) three months after their deployment should produce from  $2 \times 10^5$  to  $1 \times 10^6$  juvenile scallops ranging in size from 10 to 15mm with 100 to 500 per collector. The cost per scallop will vary depending on the catch rates as shown in Table 19 below. These are calculated by using the total cost figure (Table 18) of obtaining spat from the wild (at sea).





Sea bed

 $\bigcirc$ 

()

(

( ) Mark

U,

1

| Item                                                   | Cost(\$)         |
|--------------------------------------------------------|------------------|
| Cost of materials                                      | 2 861.40         |
| Labour costs of constructing longline equipment        | 2 700.00         |
| Costs of deploying/retrieving and monitoring equipment | 13 375.00        |
| Total                                                  | \$22 9 3 6 . 4 0 |

Table 18. Total labour and materials for natural spat collection

At the present time it is expected that there would be 100 scallops settling initially per collector. If there is a 50% mortality and loss of these scallops up to the time of sorting, the cost becomes 23.40 cents per