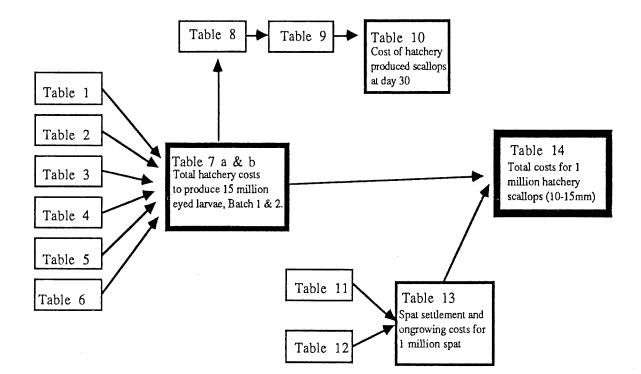

As much of the research work can be treated in isolation and is, or has been written up as separate reports, it is presented here in six sections dealing with hatchery culture and costings, intermediate culture and reseeding.