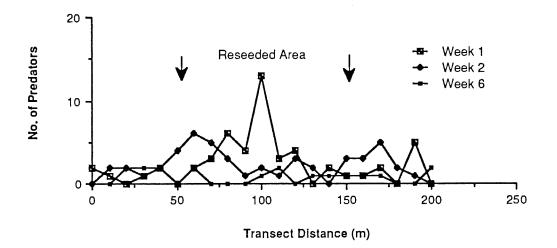

allops (Figure 45. Thus, starfish proved responsible for only part of the predation. The remainder of the predation left the scallops as single valves, death being of undetermined cause.



Figure 5. Percentage composition of dead scallop shells

The shell height of spat released into the experimental plots ranged from 14.50mm to 52.60mm. However, no significant difference existed between the mean size of live spat and those

which had been predated (mean live height =  $30.26 \pm 5.62$ , n=36; mean dead height =  $29.65 \pm 8.54$ , n=31). Thus, for this range in shell height and given a variety of predators, the rate of predation was independent of spat size.

 $\cap$ 

 $\bigcirc$ 

and a second

الأ

Results of the weekly assessment of predator numbers are shown in Figures 6, 7 and 8.



Figure 6. Predator assessment in plot T1 after reseeding



Figure 7. Predator assessment in plot U after reseeding



Figure 8. Predator assessment in plot T2 1,2 and 6 weeks after reseeding of plots T1 and U

## Discussion

Hatchery spat (~10,000) released near the experimental area suffered a similar rate of predation to that within the plots T1, T2 and U. Sufficient time and manpower was not available to do a repeat of the monitoring exercise outlined here for wild spat. However the overall assessment gave similar results to those provided indicating that the origin of the spat made no difference to the rate of predation. Further work is planned to carefully examine comparative survival of hatchery reared and natural scallop spat.

In conclusion, the results of this experiment sugges