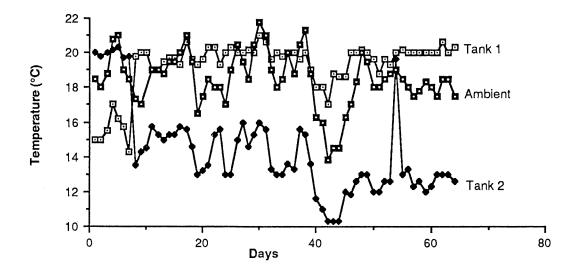

Figure 2. Water temperatures for broodstock, Experiment 2.

Gonad condition was scored each week by visual inspection of a sample of approximately 20 scallops (Tables 4a, b and c).

Macroscopic observations were supported by histological sections of

#### Temperature

Experimental and ambient temperatures are plotted in Figures 1 and 2, and summarised in Tables 1 and 2. Temperatures varied during the course of experiments although means were distinct (see also Day degrees).

| Treatment | Mean | s.d. | s.d./x(%)Day | Day degrees |
|-----------|------|------|--------------|-------------|
| 1         | 19.2 | 1.4  | 7.3          | 1363.2      |
| 2         | 14.0 | 2.6  | 18.6         | 994         |
| Ambient   | 18.2 | 1.8  | 9.9          | 1292.2      |

Table 2. Water temperature in broodstock tanks, Experiment 2