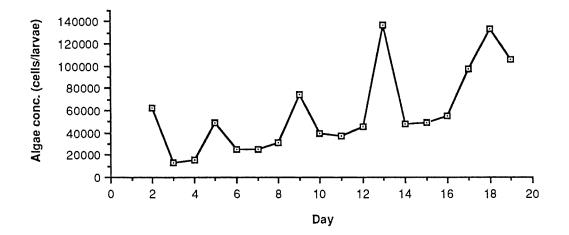

es fluctuated by more than 2°C, however larvae have been reared to settlement after encountering water temperatures as low as 13°C or as high as 22°C.

Algal food levels fluctuate daily as cells are consumed by the larvae. As can be seen in Fig. 3, food was added on a regular basis so that the residual level of algae in the tanks did not fall below a level where the larvae would have to expend a lot of energy and effort to encounter and consume algae cells; this can be referred to as the base volume. The peaks in algae concentration occur as a result of adding large amounts of algae when a water change has occurred; this procedure elevates the algae concentration to a level that will maintain food levels above the base volume even after the larvae have been consuming algae for a one day.



 $\bigcirc$ 

- Anna

in and

Figure 3. Number of algae cells/larvae, Jan-Feb 1988



100

 $\bigcirc$ 

A SHILLS

 $\bigcirc$ 

Figure 4. Daily number of algae cells against larvae size, Jan-Feb 1988.

The basic concentration of algae cells available to larvae needs to increase with larval size, as can be expected from an increasing food requirement (Figure 4). Daily fluctuations evident in Figure 3 are basically reflected in Figure 4. The concentration of algae cells per ml of tank water is not shown. Figure 5 illustrates the level of algae added daily and reflects the increased feeding of the larvae. The amount of algae added to maintain algae densities at a suitable level, sufficient for the projected growth is shown. As in Figure 3, the elevated peaks occur when large amounts of alg