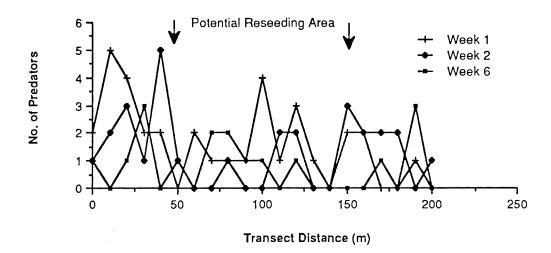

t the scallops as single valves, death being of undetermined cause.



Figure 5. Percentage composition of dead scallop shells

The shell height of spat released into the experimental plots ranged from 14.50mm to 52.60mm. However, no significant difference existed between the mean size of live spat and those

which had been predated (mean live height =  $30.26 \pm 5.62$ , n=36; mean dead height =  $29.65 \pm 8.54$ , n=31). Thus, for this range in shell height and given a variety of predators, the rate of predation was independent of spat size.

 $\cap$ 

 $\bigcirc$ 

and a second

الأ

Results of the weekly assessment of predator numbers are shown in Figures 6, 7 and 8.



Figure 6. Predator assessment in plot T1 after reseeding



Figure 7. Predator assessment in plot U after reseeding



Figure 8. Predator assessment in plot T2 1,2 and 6 weeks after reseeding of plots T1 and U

## Discussion

Hatchery spat (~10,000) released near the experimental area suffered a similar rate of predation to that within the plots T1, T2 and U. Sufficient time and manpower was not available to do a repeat of the monitoring exercise outlined here for wild spat. However the overall assessment gave similar results to those provided indicating that the origin of the spat made no difference to the rate of predation. Further work is planned to carefully examine comparative survival of hatchery reared and natural scallop spat.

In conclusion, the results of this experiment suggest extremely high predation upon scallops reseeded in small numbers in Promise Bay. Promise Bay was chosen for this expe